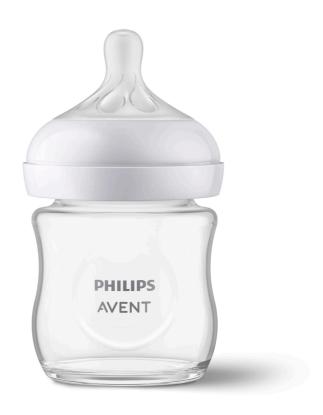

### A nipple that works like a breast

The Natural Response Nipple releases milk only when baby actively drinks. Babies can can drink at their own rhythm like on the breast, so easy to combine breast and bottle feeding. Finding the right nipple is important. See more info below.

#### **Natural Response Nipple**

The Natural Response Nipple works with your baby's natural feeding rhythm, making it easy to combine breast feeding and bottle feeding. The nipple has a unique opening which only releases milk when the baby actively drinks. So when they pause to swallow and breathe, the milk pauses too.

#### **Natural latch on**

The wide, soft and flexible nipple is designed to mimic the shape and feel of a breast, helping baby to latch on and feed comfortably.