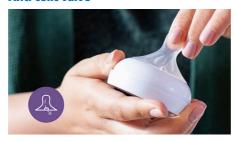

#### **Natural latch on**

The wide, soft and flexible nipple is designed to mimic the shape and feel of a breast, helping baby to latch on and feed comfortably.

### A nipple that works like a breast

The Natural Response Nipple releases milk only when baby actively drinks. Babies can can drink at their own rhythm like on the breast, so easy to combine breast and bottle feeding. Finding the right nipple is important. See more info below.