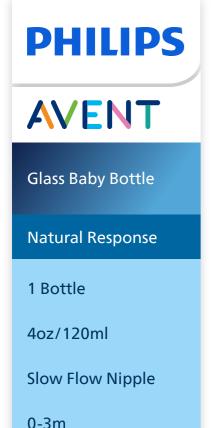

#### **Heat resistant glass**

Made of premium quality borosilicate glass, the Philips Avent glass bottle is heat and thermal shock resistant. It can therefore be safely stored in the fridge, warmed, and is also suitable for sterilization.

#### **Material**

Bottle: Glass, BPA free\* Nipple: Silicone, BPA free\*

#### What is included

Slow Nipple: 1 pcs 4oz/120ml Baby Bottle: 1 pcs