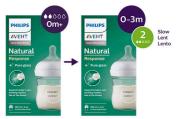

#### What is included

Slow Nipple: 1 pcs 4oz/120ml Baby Bottle: 1 pcs

#### **Development stages**

Stage: 0-3m

© 2025 Koninklijke Philips N.V. All Rights reserved.

their respective owners.

Specifications are subject to change without notice. Trademarks are the property of Koninklijke Philips N.V. or