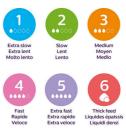

#### Find the right nipple flow

Every baby feeds differently, and develops at their own pace. We've designed a range of flow rates so you can find the perfect one for your baby and personalize your bottle. All of the Natural Response Nipples are made of soft silicone.

#### Same products, new navigation

We have moved to a pace-based flow navigation system. Start with the nipple that comes with the bottle. Try a lower flow if milk is leaking from baby's mouth or baby is gulping. Try a higher flow if baby is playing with the nipple instead of drinking or seems frustrated. As we make this update, you may receive either style of pack.