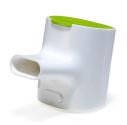

# Clinically proven vibrating mesh technology

The replacement mouthpiece assembly is designed to maintain the performance of InnoSpire Go and to efficiently deliver medication for children and adults.

### InnoSpire Go

Vibrating mesh technology

Replacement part

For use with InnoSpire Go

HH1345