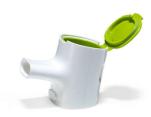

# Clinically proven vibrating mesh technology

The replacement mouthpiece assembly is designed to maintain the performance of InnoSpire Go and to efficiently deliver medication for children and adults.

### InnoSpire Go

Vibrating mesh technology

Replacement part

For use with InnoSpire Go

HH1345