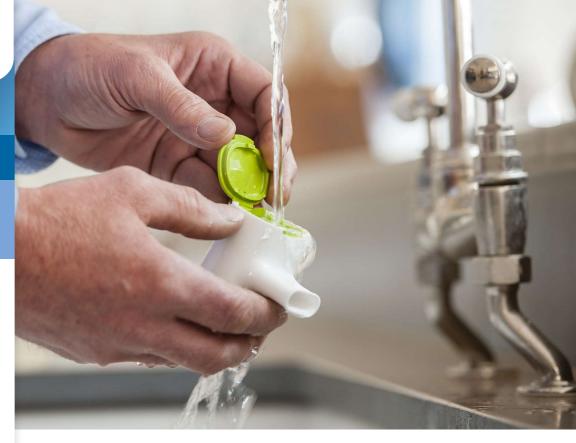

### Easy to clean and maintain

• Only one part to clean

#### Easy to clean and maintain

The easily detachable mouthpiece makes the InnoSpire Go simple to use, clean and maintain.