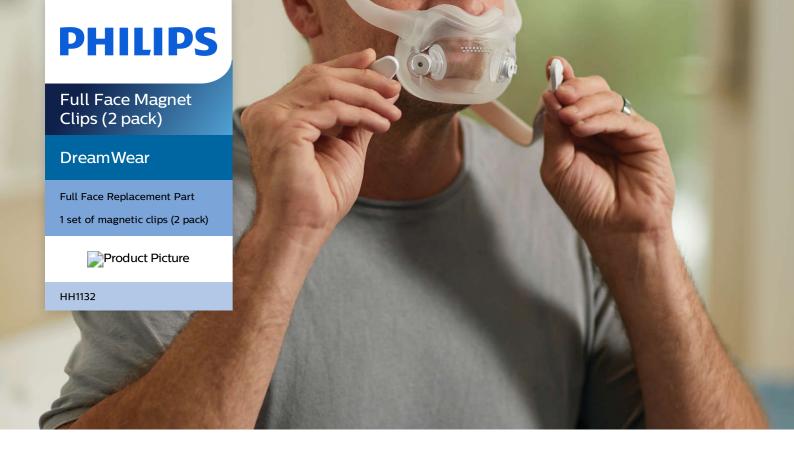

### **Magnetic clips**

• The headgear clips and mask cushion contain magnets

### Easy to use

• Magnet clips for headgear attachment

#### Easy to use

The magnet clips make attaching the headgear to the frame easy and fast!

## **Magnetic clips**

Contact your healthcare professional before you use this mask. Some medical devices may be affected by magnetic fields. The magnetic clips in this mask should be kept at least 2 in. (50mm) away from any active medical device with special attention to implanted devices such as pacemakers, defibrillators and cochlear implants. Read in-pack IFU's for more information.