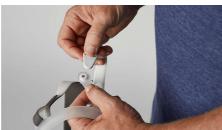

### **Magnetic clips**

• The headgear clips and mask cushion contain magnets

### Easy to use

• Magnet clips for headgear attachment

#### Easy to use

The magnet clips make attaching the headgear to the frame easy and fast!