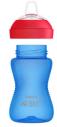

#### Flexible silicone spout

• Flexible silicone spout, gentle on gums

#### Flexible silicone spout

When it comes to comfortable and easy drinking, little ones need a spout that's gentle on their gums. The My Grippy cup's spout is made from soft silicone, for comfortable drinking.

#### Ideal first-step into independent drinking

· Angled spout for easy drinking

#### Angled spout for easy drinking

The angled spout is designed to help toddlers to learn how to drink from a cup.