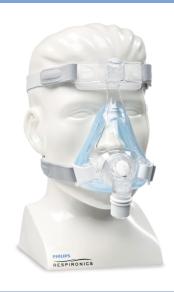

# **PHILIPS**

Full Face Mask (L)

**Amara Gel** 

Large

HH1203

# When it's right, it just clicks

The Amara full face mask features a minimalist design that is less intimidating. Amara is smaller and lighter than leading traditional full face masks and features a one "click" design.

#### One click design

The Amara full face mask has significantly fewer parts than leading traditional full-face masks. It requires just a single click to disassemble and reassemble the cushion and the mask frame for quick cleaning and replacement.