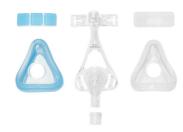

#### Minimalistic design

• 60% fewer parts

#### Lightweight and simple design

Amara is lightweight and has 60% fewer parts than the leading full face mask.

#### One click design

The Amara full face mask has significantly fewer parts than leading traditional full-face masks. It requires just a single click to disassemble and reassemble the cushion and the mask frame for quick cleaning and replacement.