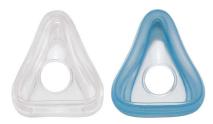

#### Options for your choice of comfort

• Gel or silicone cushions

#### Interchangeable cushions

Amara gives you both gel and silicone cushion options to determine your comfort preference.