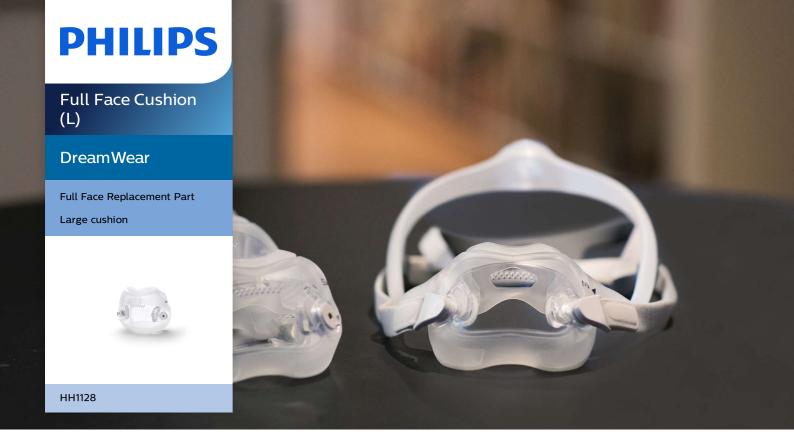

# Like wearing nothing at all.\*

With the freedom and comfort of DreamWear Full Face, you can sleep how you want.

### Comfort and ease of use

- Easy to use
- Under the nose full face cushion

#### No more nose bridge red marks

The under the nose innovative design of the cushion means no more red marks, discomfort, and irritation on the nose bridge.\*\*