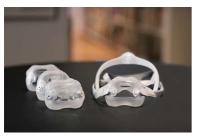

# Like wearing nothing at all.\*

With the freedom and comfort of DreamWear Full Face, you can sleep how you want.

### Comfort and ease of use

- Easy to use
- Under the nose full face cushion

#### No more nose bridge red marks

The under the nose innovative design of the cushion means no more red marks, discomfort, and irritation on the nose bridge.\*\*