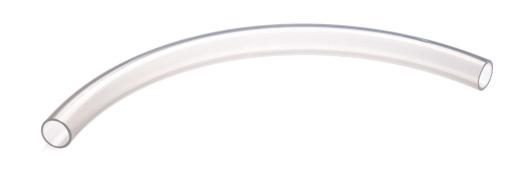

# Bent straw for easy drinking

Straw cup with ergonomic handles is ideal for first sips from a straw and allows healthy oral development

#### Bent straw and anti-leak valve

• Premium rigid straw

### Highlights

### Silicone straw

Lower straw is bent for easy drinking until the last sip

## Specifications

#### Replaceable part

Fits product types: SCF796/00, SCF796/01, SCF796/02, SCF798/00, SCF798/01, SCF798/02

© 2023 Koninklijke Philips N.V. All Rights reserved.

Specifications are subject to change without notice. Trademarks are the property of Koninklijke Philips N.V. or their respective owners.

Issue date 2023-08-31