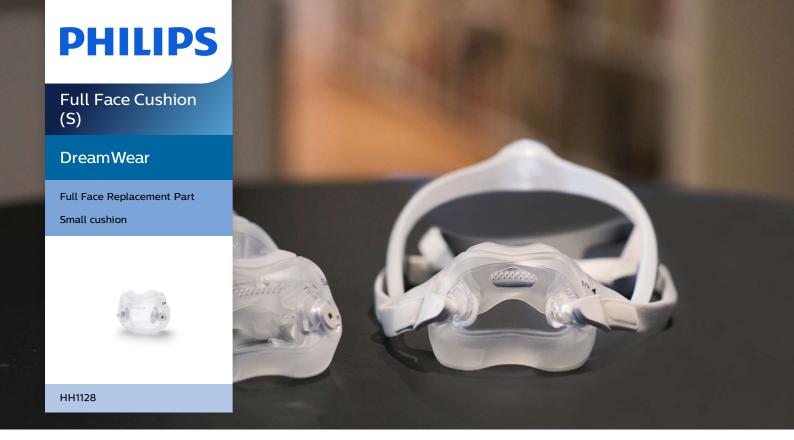

# Like wearing nothing at all.\*

With the freedom and comfort of DreamWear Full Face, you can sleep how you want.

### Comfort and ease of use

- Easy to use
- Under the nose full face cushion

#### No more nose bridge red marks

The under the nose innovative design of the cushion means no more red marks, discomfort, and irritation on the nose bridge.\*\*