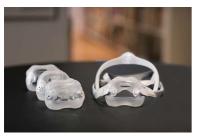

# Like wearing nothing at all.\*

With the freedom and comfort of DreamWear Full Face, you can sleep how you want.

### Comfort and ease of use

- Easy to use
- Under the nose full face cushion