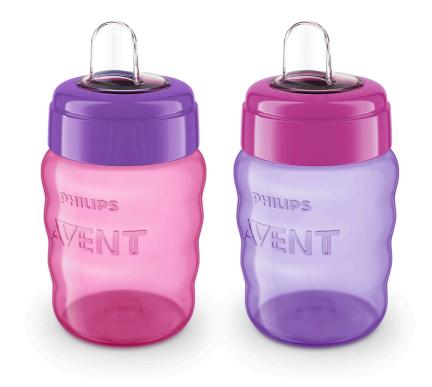

### Spout Cup

My Easy Sippy

9oz/260ml

12m+

double pack girl

SCF553/23

## My Easy Sippy Sippy cup with soft spout for easy drinking

This Philips Avent spout cup is great for both toddlers and parents. The soft silicone spout makes sipping easy and fewer parts ensures easy cleaning of the cup

#### Easy to drink

- Rippled container shape for steady grip
- Soft silicone spout for easy drinking

#### **Ripple shape**

Container of the sippy cup is designed to allow easy grip for little hands.