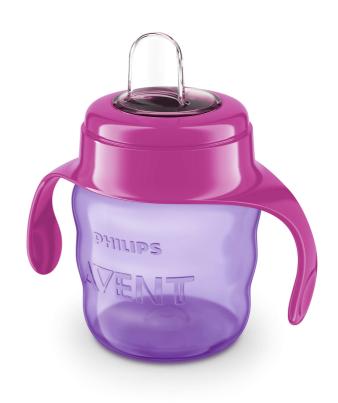

# Sippy cup with soft spout for easy drinking

This Philips Avent spout cup is great for both toddlers and parents. The soft silicone spout makes sipping easy and fewer parts ensures easy cleaning of the cup

# Easy to drink

- Rippled container shape for steady grip
- Soft silicone spout for easy drinking

# Ripple shape

Container of the sippy cup is designed to allow easy grip for little hands.

# Easy drinking

The one-piece silicone spout is easy to drink from: liquid starts flowing when pressure is applied to the spout.