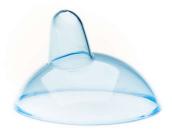

# Blue cap to seal your Spout cup

Find matching products on the specifications tab

The cap always keeps the spout clean