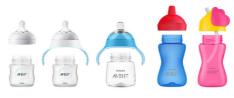

#### **Philips Avent compatibility**

All Philips Avent bottles and cups are compatible excluding the glass bottles and the Grown-up cups/My First Big Kid Cups. So you can mix and match to create the perfect cup, suiting your toddler's individual development needs.