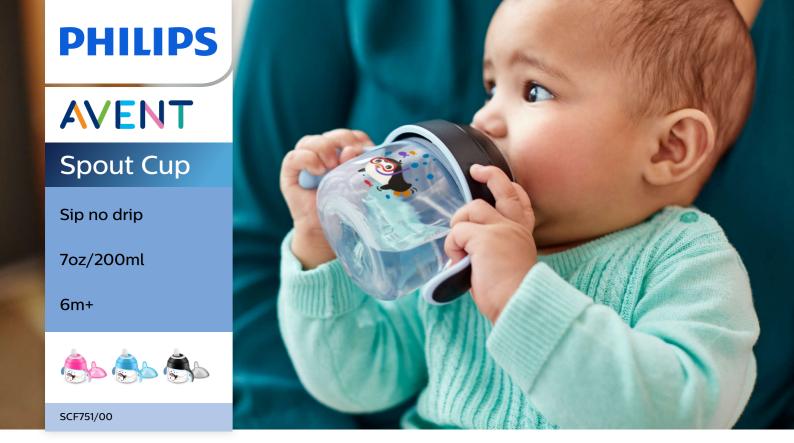

# Sip, no drip

# Easy transition from bottle to cup

The Philips Avent new BPA free sippy cup features a patent pending valve that guarantees no spill. The soft spout and handles ensures easy drinking for your toddler. Easy for your child, convenient for you.

## Non-spill

• Leak free! Moms confirm

#### Ideal first step to a drinking cup

- Soft touch trainer handles for little hands
- Angled spout mitigates head tilting

#### Other benefits

- This cup is made from BPA free material
- Compatible with Philips Avent bottles and cups

### Convenient for you and your baby

- All parts are dishwasher safe for convenience
- Hygienic cap to keep cup clean on-the-go