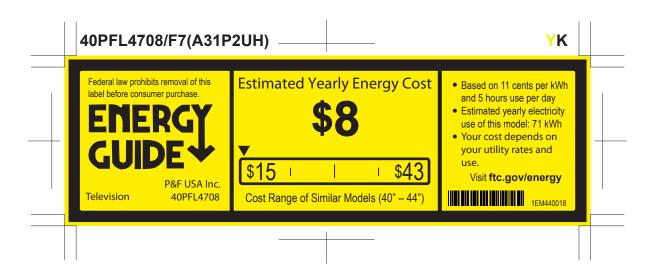

| Model No. | A31P2UH                                                                                  | Part No. | 1EM440018 |           | Lettering No.                | FE4-1248              |
|-----------|------------------------------------------------------------------------------------------|----------|-----------|-----------|------------------------------|-----------------------|
| Part name | ENERGY GUIDE LABEL                                                                       |          |           |           | Background color             | See drawing           |
|           | Silk-screen printing / Offset printing / Flexo printing<br>Engraving / Hot stamp / Other |          |           |           | Lettering color              | See drawing           |
| Note      | Draw