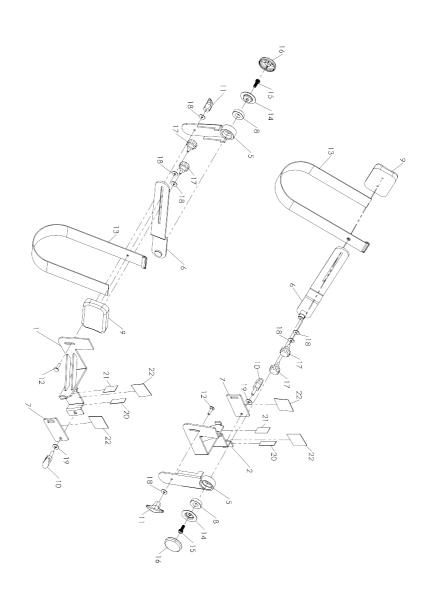

## Exploded view drawing

#### Parts list

| Item | Description              | Qty |
|------|--------------------------|-----|
| 1    | Left bracket (bottom)    | 1   |
| 2    | Right bracket (bottom)   | 1   |
| 5    | Adjustment bracket       | 1   |
| 6    | Articulating bracket     | 1   |
| 7    | Securing plate           | 1   |
| 8    | 6003_bearing             | 1   |
| 9    | Calf support pads        | 1   |
| 10   | T-handle knob            | 1   |
| 11   | Threaded t-handle knob   | 1   |
| 12   | 1/4" carriage bolt       | 1   |
| 13   | Velcro strap             | 1   |
| 14   | Cup washer               | 2   |
| 15   | M8 socket head bolt      | 4   |
| 16   | End cap                  | 1   |
| 17   | Calf pad locking knobs   | 1   |
| 18   | 1/4" flat washer         | 2   |
| 19   | 8.7mm flat washer        | 2   |
| 20   | 17 x 55mm foam tape      | 2   |
| 21   | 23 x 23 x 45mm foam tape | 1   |
| 22   | 49 x 49mm foam tape      | 1   |