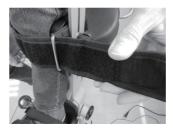

#### Step 1.

Install the Calf support bracket (Left bracket is part number 1, Right is #2) to the outside of the pedal support tube. Push the bracket all the way to the top of the tube as shown.