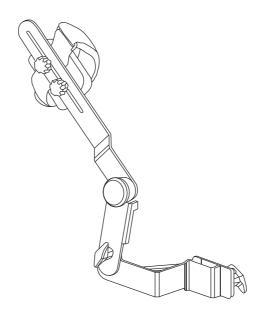

### Physical therapy **solutions**



#### PTE7020MA

Register your product and get support at www.philips.com/welcome

#### Contents

| Bi-lateral calf support assembly              | 3 |
|-----------------------------------------------|---|
| Set-up and use of the bi-lateral calf support | 4 |
| Exploded view drawing                         | 6 |
| Parts list                                    | 7 |

## Bi-lateral calf support assembly

#### Step 1.

Install the Calf support bracket (Left bracket is part number 1, Right is #2) to the outside of the pedal support tube. Push the bracket all the way to the top of the tube as shown.



#### Step 2.

Install the securing plate (#7) to the bracket by hooking it onto the tab. Place a flat washer (#18) onto the T-handle knob (#10) and thread the knob through the plate and into the