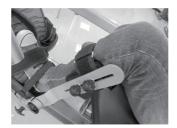

Adjust the Calf support pad to the desired position by loosening the two locking knobs and sliding the pad into place and tightening the knobs securely.

Secure the patient's calf to the support pad using the Velcro strap.