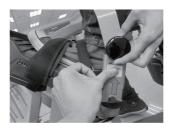

#### Step 2.

Install the securing plate (#7) to the bracket by hooking it onto the tab. Place a flat washer (#18) onto the T-handle knob (#10) and thread the knob through the plate and into the bracket.