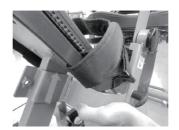

Adjust the Calf support pad to the desired position by loosening the two locking knobs and sliding the pad into place and tightening the knobs securely.

Secure the patient's calf to the support pad using the Velcro strap.