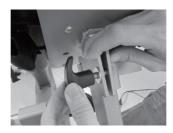

#### Step 2.

Install the securing plate (#7) to the bracket by hooking it onto the tab. Place a flat washer (#18) onto the T-handle knob (#10) and thread the knob through the plate and into the bracket.