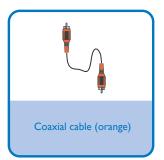

# Quick Start Guide



#### What's in the Box?

You should find these items upon opening the box.























# Step A Connect

#### Tips

- See the User Manual for how to mount the main unit and speakers onto wall.
- See "Connect AV devices" for more AV connection options.
- For connection and operation of your AV devices, see the respective user manuals.

Attach speakers to the main unit.

2

Slide the table stand onto the bottom of the main unit.

3

Place the main unit and speakers.

4

Connect AV devices

5

Connect power.

















## Step B Setup

#### Set clock

#### **IMPORTANT!**

- To set clock in the Eco Power Standby mode, first press and hold  $\circlearrowleft$  for more than 2 seconds to switch to the standby mode.

1

In the standby mode, press and hold **CLOCK** to enter the clock setting mode.

- → Clock is displayed and the hour digits begin to blink.
- 2

Pr