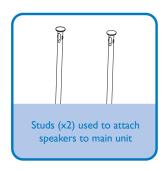

#### What's in the Box?

You should find these items upon opening the box.

Attach speakers to the main unit.

2

Slide the table stand onto the bottom of the main unit.

3

Place the main unit and speakers.

4

Connect AV devices

5