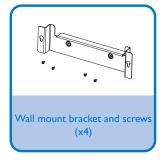

# Quick Start Guide



#### What's in the Box?

You should find these items upon opening the box.























# Step A Connect

#### Tips

- See the User Manual for how to mount the main unit and speakers onto wall.
- See "Connect AV devices" for more AV connection options.
- For connection and operation of your AV devices, see the respective user manuals.

Attach speakers to the main unit.

2

Slide the table stand onto the bottom of the main unit.

3

Place the main unit and speakers.

4

Connect AV devices

5

Connect power.

















## Step B Setup

#### Set clock

#### **IMPORTANT!**

- To set clock in the Eco Power Standby mode, first press and hold  $\circlearrowleft$  for more than 2 seconds to switch to the standby mode.

1

In the standby mode, press and hold **CLOCK** to enter the clock setting mode.

- → Clock is displayed and the hour digits begin to blink.
- 2