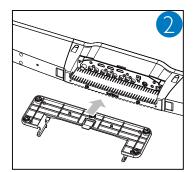

Attach speakers to the main unit.

2

Slide the table stand onto the bottom of the main unit.

3

Place the main unit and speakers.

4

Connect AV devices

5