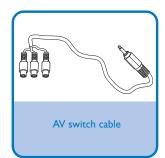

# Quick Start Guide



#### What's in the Box?

You should find these items upon opening the box.























# Step A Connect

#### Tips

- See the User Manual for how to mount the main unit and speakers onto wall.
- See "Connect AV devices" for more AV connection options.
- For connection and operation of your AV devices, see the respective user manuals.

Attach speakers to the main unit.

2

Slide the table stand onto the bottom of the main unit.

3

Place the main unit and speakers.

4

Connect AV devices

5

Connect power.

















## Step B Setup

#### Set clock

#### **IMPORTANT!**

- To set clock in the Eco Power Standby mode, first press and hold  $\circlearrowleft$  for more than 2 seconds to switch to the standby mode.

1

In the standby mode, press and hold **CLOCK** to enter the clock setting mode.

- → Clock is displayed and the hour digits begin to blink.
- 2

Pres