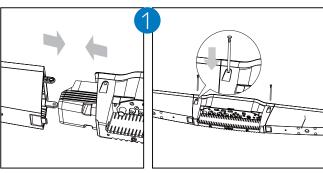

Attach speakers to the main unit.

2

Slide the table stand onto the bottom of the main unit.

3

Place the main unit and speakers.

4

Connect AV devices

5