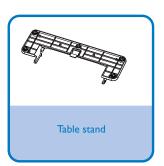

#### What's in the Box?

You should find these items upon opening the box.

Attach speakers to the main unit.

2

Slide the table stand onto the bottom of the main unit.

3

Place the main unit and speakers.

4

Connect AV devices

5