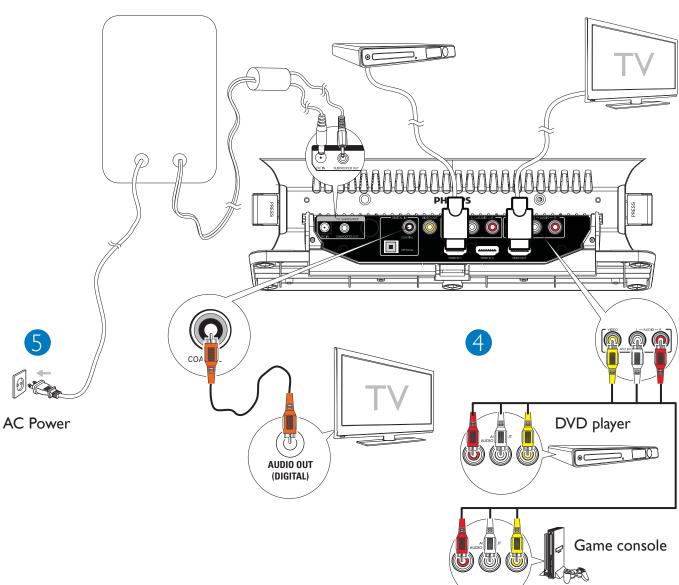

Attach speakers to the main unit.

2

Slide the table stand onto the bottom of the main unit.

3

Place the main unit and speakers.

4

Connect AV devices

5

## Play connected AV devices

Press AV, HDMI, or COAX/OPT to select an AV source.