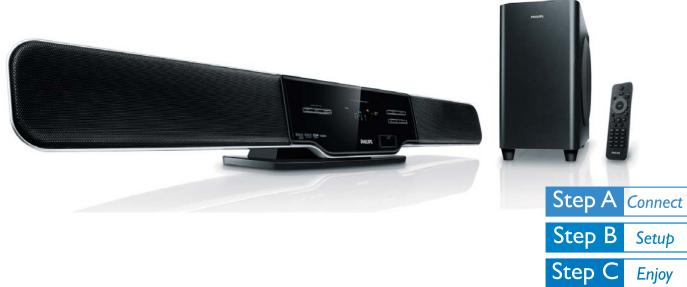

# Quick Start Guide



#### What's in the Box?

You should find these items upon opening the box.























# Step A Connect

#### Tips

- See the User Manual for how to mount the main unit and speakers onto wall.
- See "Connect AV devices" for more AV connection options.
- For connection and operation of your AV devices, see the respective user manuals.

Attach speakers to the main unit.

2

Slide the table stand onto the bottom of the main unit.

3

Place the main unit and speakers.

4

Connect AV devices

5

Connect power.

















## Step B Setup

#### Set clock

#### **IMPORTANT!**

- To set clock in the Eco Power Standby mode, first press and hold  $\circlearrowleft$  for more than 2 seconds to switch to the standby mode.

1

In the standby mode, press and hold **CLOCK** to enter the