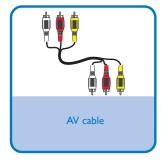

# Quick Start Guide



#### What's in the Box?

You should find these items upon opening the box.























# Step A Connect

#### Tips

- See the User Manual for how to mount the main unit and speakers onto wall.
- See "Connect AV devices" for more AV connection options.
- For connection and operation of your AV devices, see the respective user manuals.

Attach speakers to the main unit.

2

Slide the table stand onto the bottom of the main unit.

3

Place the main unit and speakers.

4

Connect AV devices

5

Connect power.

















## Step B Setup

#### Set clock

#### **IMPORTANT!**

- To set clock in the Eco Power Standby mode, first press and hold  $\circlearrowleft$  for more than 2 seconds to switch to the standby mode.

1

In the standby mode, press and hold **CLOCK** to enter the clock setting mode.

- → Clock is displayed and the hour digits begin to blink.
- 2