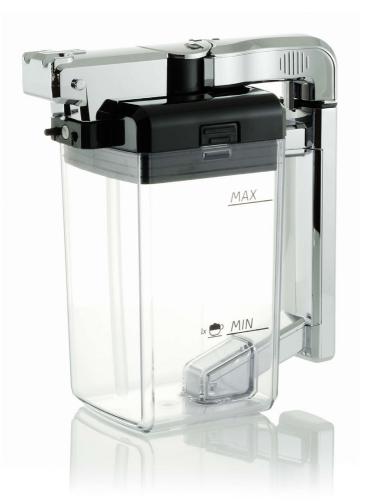

## Please check specifications for compatible products

Carafe to be used for Xelsis and Exprelia espresso machines. The transparent material makes it easy to control the milk level. Order an extra jug here – when one needs to be cleaned, you can use the other!