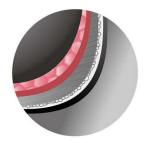

#### 1.5mm 5-layer inner pot

1.5mm 5-layer inner pot for even heating, cooks rice tastier.

#### Smart and automatic cooking

- Automatic rice cooking
- Automatic keep warm function
- 1.5mm 5-layer inner pot for even heating, cooks rice tastier