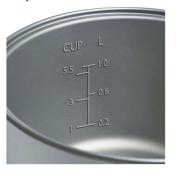

#### Easy-to-read water level indicator

Easy-to-read water level indicator

#### The ultimate in convenience

- Easy-to-read water level indicator
- Swing handle for easy carrying