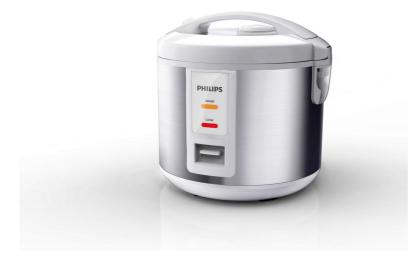

Philips Daily Collection Rice cooker **1.5L** 650W

HD3015/47

#### Rice cooker 1.5L 650W