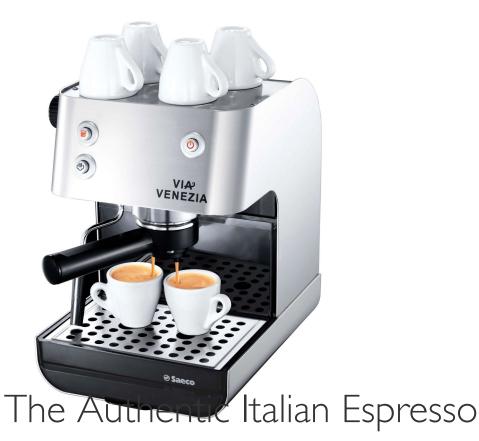

In a full die-cast body and professional quality

Professional Coffee quality in your kitchen. a die cast metal body combined with high capacities and the patented pressurized filter Crema. You can delight your guests as a professional barista. Enjoy your espresso since its preparation.

## High espresso capacity

• 2,9 liter water tank for high capacity

Saeco Via Venezia Manual Espresso machine

- Classic Milk Frother
- Stainless steel

RI9367/47