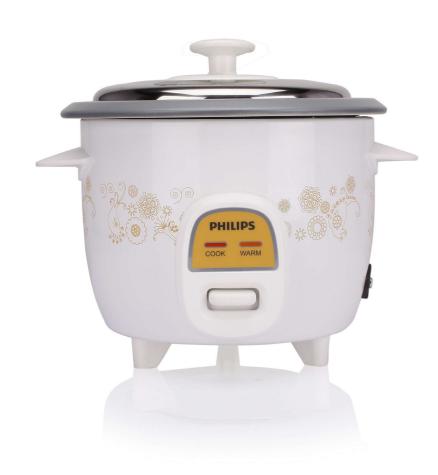

Philips Daily Collection Rice Cooker

### HD3041

# Tasty rice joyful meal

## Rice cooked quicker, hassle free and automatic

Philips' rice cooker transmits heat evenly and brings out the best taste of rice.