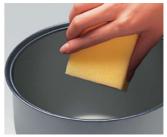

#### non-stick inner pot

The Philips rice cooker is specially coated with the non-stick material which is more durable and easy to clean.

Issue date 2023-08-22

© 2023 Koninklijke Philips N.V. All Rights reserved.