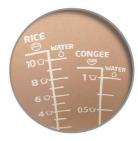

#### water level indicator

Clear water level marking shows capacity and ricewater ratio

Cooking plate for starch separ Cooking plate for starch separation