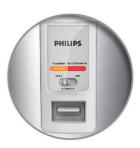

## **Steam tray for healthy cooking** Smart steam tray for healthy cooking

Special on/off switch

Specially designed on/off switch makes cooking safe

### Detachable power cord for convenient storage Detachable power cord for convenient storage