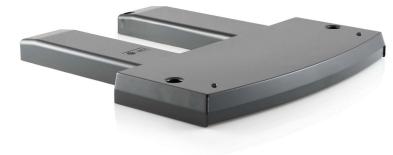

### Check specifications for compatible products

This black drip tray is to be located under the coffee dispensing spouts of your Syntia espresso machine. Collects residual water in your device.

#### Ease of using Philips spare parts

• Easy renew your product with original Philips parts

Drip tray Syntia Black