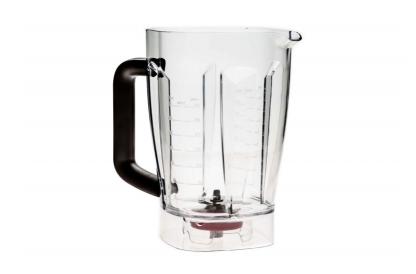

#### Ease of using Philips spare parts

• Easily renew your product with original Philips parts

Jar2 Transparent

## Specifications

Replaceable part • Fits product types:: HR3865, HR3868

CP6675/01