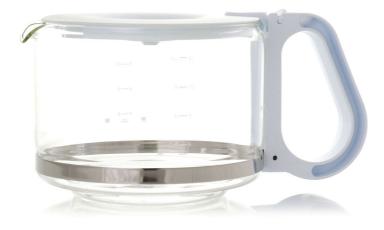

### Check specifications tab for compatible products

This jug collects the coffee made with your coffee maker. It preserves the flavour of your coffee and keeps it at the right temperature. Compatible with Philips Comfort.

#### Ease of using Philips spare parts

• Easily renew your product with original Philips parts

Coffee jug2 Comfort Star White