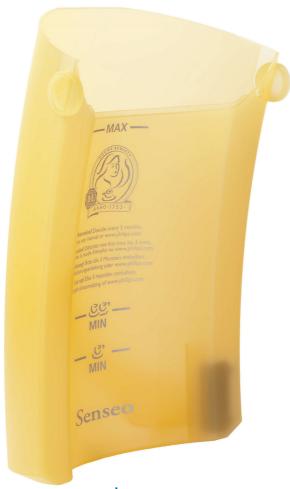

### Check specifications tab for compatible products

This water container is easily detachable for refilling and contains 0.7 litres. Clean the water container regularly to avoid malfunction. Compatible with SENSEO<sup>®</sup> Original.