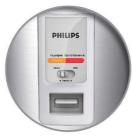

### Easy to operate

• One touch button for easy control

#### One touch button

One press button to control cook or keep warm, with clear light on the panel to show cooking status