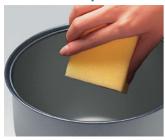

#### non-stick inner pot

The Philips rice cooker is specially coated with the non-stick material which is more durable and easy to