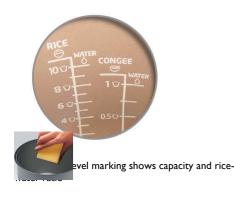

#### The ultimate in convenience

- Easy-to-read water level indicator
- Detachable power cord for convenient storage
- Easy-to-clean non-stick inner pot
- Specially designed on/off switch makes cooking safe

#### The ultimate in convenience

• Easy to read water level indicator

#### water level indicator

#### Water level indicator

Easy to read water level indicator