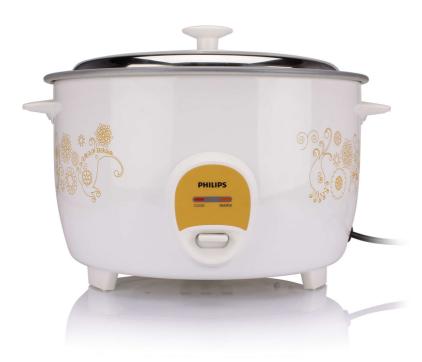

Philips Daily Collection Rice cooker

HD3045

# Tasty rice joyful meal

Rice cooked quicker, hassle free and automatic

Philips' rice cooker transmits heat evenly and brings out the best taste of rice.