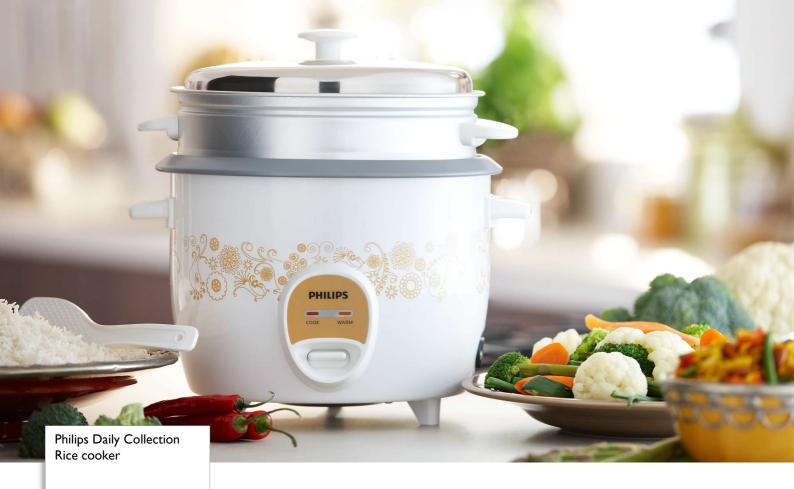

# Tasty rice joyful meal

Rice cooked quicker, hassle free and automatic

Philips' rice cooker transmits heat evenly and brings out the best taste of rice.

#### The ultimate in convenience

- Easy-to-read water level indicator
- Specially designed on/off switch makes cooking safe

#### **S**mart and automatic cooking

• Automatic keep warm function

#### The ultimate in convenience

· Cooking plate for starch separation

#### Easy to operate

• One touch button for easy control