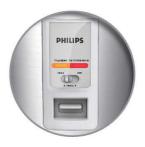

#### One touch button

One press button to control cook or keep warm, with clear light on the panel to show cooking status

#### Special on/off switch

Specially designed on/off switch makes cooking safe

Issue date 2023-08-22

© 2023 Koninklijke Philips N.V. All Rights reserved.

Version: 1.1.1

Specifications are subject to change without notice. Trademarks are the property of Koninklijke Philips N.V. or their respective owners.