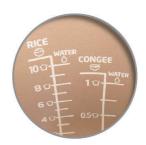

#### water level indicator

Clear water level marking shows capacity and ricewater ratio