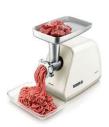

### Superior motor design for up to 2.9 kg/min mincing

This high performance Philips Meat Mincer is designed with a combination of a sturdy motor, metal feeding screw, powerful knife and hygienic stainless steel screens. After mincing, cleaning is effortless with the innovative cleaning tool.

### Meat tray with dust cover

Meat tray with dust cover

#### **M**etal meat tray

Metal meat tray