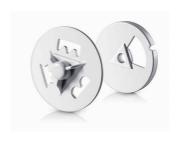

### Sausage horns

The 2 differently sized sausage horns allow you to create different types of results. use the 12mm for thinner results, or the 22mm one for thicker ones.