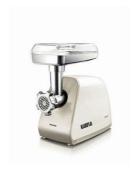

Philips Viva Collection Meat mincer

600 W nominal, 2000 W blocked

2.9kg/min

4 drums

HR2728/41

### Superior motor design for up to 2.9 kg/min mincing

This high performance Philips Meat Mincer is designed with a combination of a sturdy motor, metal feeding screw, powerful knife and hygienic stainless steel screens. After mincing, cleaning is effortless with the innovative cleaning tool.