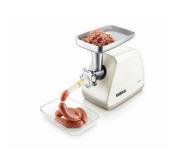

### Superior motor design for up to 2.9 kg/min mincing

This high performance Philips Meat Mincer is designed with a combination of a sturdy motor, metal feeding screw, powerful knife and hygienic stainless steel screens. After mincing, cleaning is effortless with the innovative cleaning tool.

### Meat tray with dust cover

Meat tray with dust cover

#### **M**etal meat tray

Metal meat tray