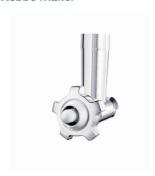

### Superior motor design for up to 2.9 kg/min mincing

This high performance Philips Meat Mincer is designed with a combination of a sturdy motor, metal feeding screw, powerful knife and hygienic stainless steel screens. After mincing, cleaning is effortless with the innovative cleaning tool.

#### **Powerful precision**

- Mincing capacity up to 2.9 kgs in 1 minute
- Additional hopper with 4 vegetable drums