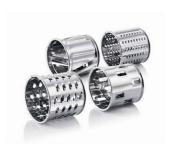

# Highlights

Up to 2.9 kgs/min

Mincing capacity up to 2.9 kgs in 1 minute

4 vegetable drums

Grating (course), grating (fine), slicing and shape cutting drums included.

#### **Powerful precision**

- Mincing capacity up to 2.9 kgs in 1 minute
- Additional hopper with 4 vegetable drums