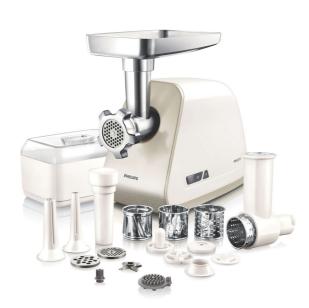

Philips Viva Collection Meat mincer

600 W nominal, 2000 W blocked

2.9kg/min

4 drums

HR2728/41

### Superior motor design for up to 2.9 kg/min mincing

This high performance Philips Meat Mincer is designed with a combination of a sturdy motor, metal feeding screw, powerful knife and hygienic stainless steel screens. After mincing, cleaning is effortless with the innovative cleaning tool.

#### **Powerful precision**

- Mincing capacity up to 2.9 kgs in 1 minute
- Additional hopper with 4 vegetable drums

#### Reliably durable

- · Meat tray with dust cover
- Hygienic stainless steel grinding discs (5mm and 8mm).
- · Metal meat tray

# Highlights

Up to 2.9 kgs/min

Mincing capacity up to 2.9 kgs in 1 minute

4 vegetable drums

Grating (course), grating (fine), slicing and shape cutting drums included.

#### **Accessories included**

• Stainless steel screen: 5mm (medium); 8mm (coarse)

- Accessory storage tray
- Cookie accessory
- Drum for shape cutting
- Knife
- Meat tray dust cover
- Meat tray: metal
- Vegetable hopper: suited for included 4 drums
- Drum for grating (fine)
- Drum for slicing
- Kebbe maker
- Sausage horn: 12mm diameter; 22mm diameter
- Cleaning tool
- Drum for grating (coarse)