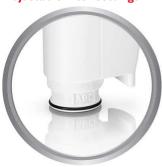

#### Adjustable filter settings

The water filter settings can be adjusted to the hardness of your water. Simply turn the adjustment ring on the Intenza+ water filter. Set it to A for soft water areas, B for medium water hardness (factory setting) or C for hard water. This will ensure optimal limescale protection and the best taste.

### Click & go system

The water filter cartridge easily clicks into the water tank and is ready to use in less than 30 seconds.