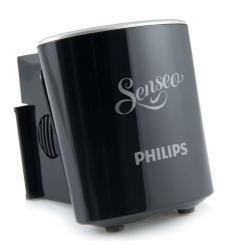

## Check specifications tab for compatible products

This coffee spout distributes the coffee evenly into your cup(s). Clean the coffee spout regularly to maintain the best foam layer performance. Compatible with SENSEO<sup>®</sup> Twist.