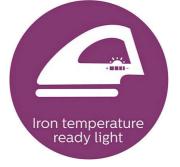

#### **Full control**

• Iron temperature-ready light

#### Iron temperature-ready light

Indicator light goes off when the required ironing temperature has been reached.

**Cord winder** The cord can be wrapped around the heelrest, so that the appliance is easy to store.