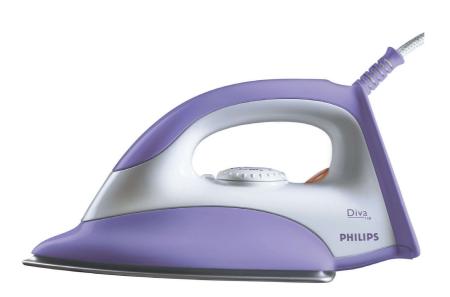

### Lightweight, quality iron

This high quality lightweight iron is designed to iron your clothes in a simple and effective way.

### Easy gliding on all fabrics

- Ceralon soleplate for better gliding on all fabrics
- **Reaches into tricky areas**
- Button groove speeds up ironing along buttons and seams

#### **Full control**

• Iron temperature-ready light

#### Easy setup and storage

· Cord winder to conveniently store the main cord