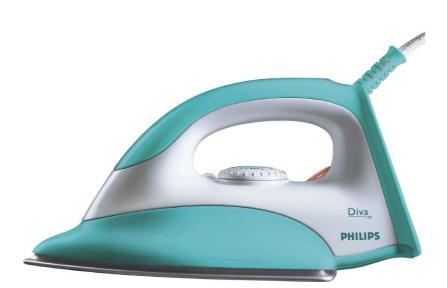

Philips Dry iron

GC149

### Lightweight, quality iron

This high quality lightweight iron is designed to iron your clothes in a simple and effective way.

#### Easy gliding on all fabrics

• Ceralon soleplate for better gliding on all fabrics

### Reaches into tricky areas

 $\bullet\,$  Button groove speeds up ironing along buttons and seams

#### **Full control**

• Iron temperature-ready light

### Easy setup and storage

• Cord winder to conveniently store the main cord