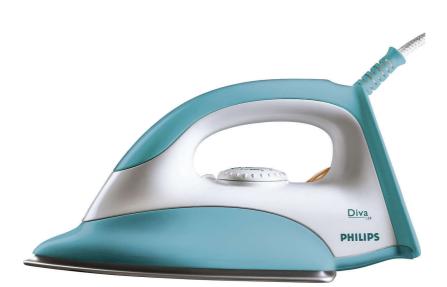

Philips Dry iron

GC139

# Lightweight, quality iron

This high quality lightweight iron is designed to iron your clothes in a simple and effective way.

#### Easy gliding on all fabrics

• Aluminium soleplate for easy gliding on all fabrics

### Reaches into tricky areas

 $\bullet\,$  Button groove speeds up ironing along buttons and seams

#### **Full control**

• Iron temperature-ready light

### Easy setup and storage

• Cord winder to conveniently store the main cord