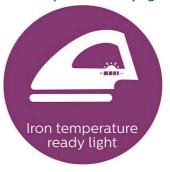

#### **Full control**

• Iron temperature-ready light

#### Iron temperature-ready light

Indicator light goes off when the required ironing temperature has been reached.