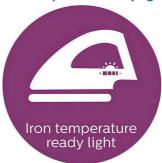

#### **Full control**

• Iron temperature-ready light

#### Iron temperature-ready light

Indicator light goes off when the required ironing temperature has been reached.

**Cord winder**The cord can be wrapped around the heelrest, so that the appliance is easy to store.