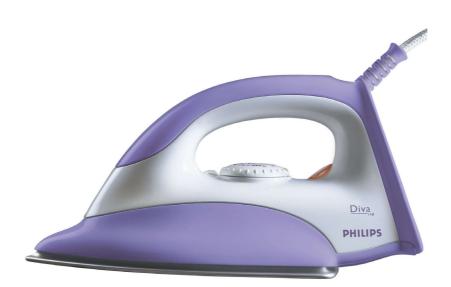

Philips Dry iron

GC148

### Lightweight, quality iron

This high quality lightweight iron is designed to iron your clothes in a simple and effective way.

#### Easy gliding on all fabrics

• Ceralon soleplate for better gliding on all fabrics

### Reaches into tricky areas

• Button groove speeds up ironing along buttons and seams

#### **Full control**

• Iron temperature-ready light

### Easy setup and storage

• Cord winder to conveniently store the main cord