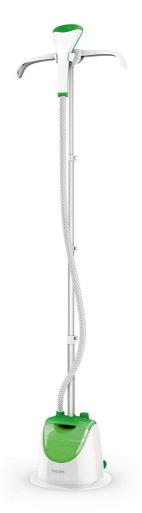

Philips Easy Touch Garment Steamer

#### 900W

Adjustable pole 2 steam settings

GC505/70