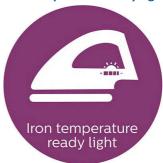

#### **Full control**

• Iron temperature-ready light

#### Iron temperature-ready light

Indicator light goes off when the required ironing temperature has been reached.

**Cord winder**The cord can be wrapped around the heelrest, so that the appliance is easy to store.