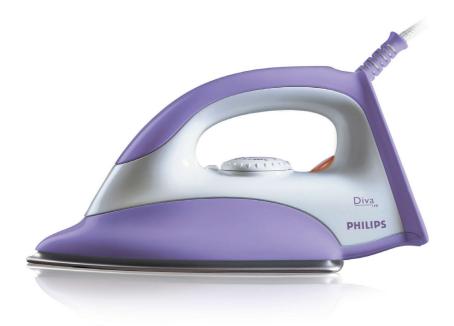

Philips Dry iron

GC148

### Lightweight, quality iron

This high quality lightweight iron is designed to iron your clothes in a simple and effective way.

#### Easy gliding on all fabrics

• Ceralon soleplate for better gliding on all fabrics

#### Reaches into tricky areas

• Button groove speeds up ironing along buttons and seams

#### **Full control**

• Iron temperature-ready light

### Easy setup and storage

• Cord winder to conveniently store the main cord