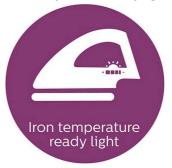

# **Full control**

• Iron temperature-ready light

#### Iron temperature-ready light

Indicator light goes off when the required ironing temperature has been reached.