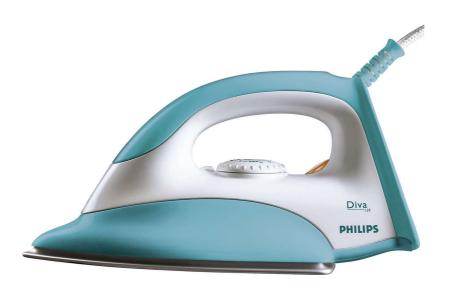

# Lightweight, quality iron

This high quality lightweight iron is designed to iron your clothes in a simple and effective way.

Easy gliding on all fabrics
Aluminium soleplate for easy gliding on all fabrics
Reaches into tricky areas
Button groove speeds up ironing along buttons and seams

# **Full control**

• Iron temperature-ready light

# Easy setup and storage

• Cord winder to conveniently store the main cord



# Specifications

## **Technical specifications**

- Weight of iron: 0.76 kg
  Product dimensions: 25.5 x 11.1 x 12.8 cm
- Voltage: 220 240

Easy to use Power cord length: 1.8 m

### Fast & powerful crease removal

- Soleplate: Aluminium
- Power: 950 1100 W

# GC139/38

# Highlights

# **Button groove**



The button groove makes ironing along buttons and seams fast an