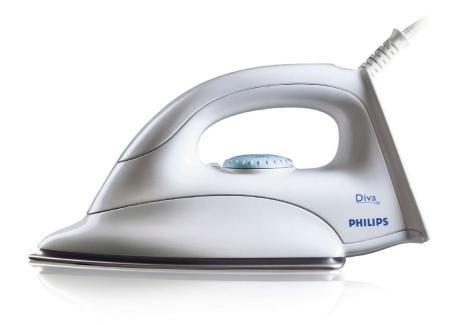

Philips Dry iron

GC130

## Lightweight, quality iron

This high quality lightweight iron is designed to iron your clothes in a simple and effective way.

## Easy gliding on all fabrics

• Aluminium soleplate for easy gliding on all fabrics

## Reaches into tricky areas

• Button groove speeds up ironing along buttons and seams

## **Full control**

• Non-stick soleplate coating

### Fast & powerful crease removal

• Soleplate: Aluminium • Power: 950 - 1100 W

### **Aluminium soleplate**

The durable aluminium soleplate easily glides over all fabrics, is scratch resistant and easy to clean.

## Non-stick soleplate

The soleplate of your Philips iron is coated with a special non-stick layer for good gliding performance on all fabrics.

Issue date 2023-08-21

Version: 1.1.1

© 2023 Koninklijke Philips N.V. All Rights reserved.