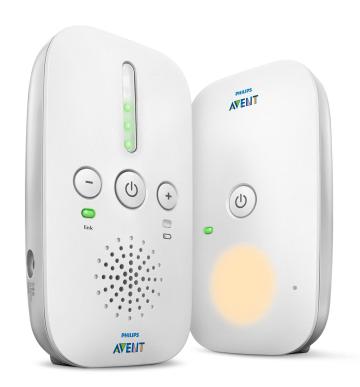

#### **Constant Reassurance and Secure Connection**

- Always know when your monitor is in range and connected
- Sound level lights indicate if the baby makes noise
- Energy saving Smart ECO mode

#### Comforting and soothing your baby

· Comforting nightlight

#### Sound activation 5 LED lights

Lights are activated to indicate the level of sound in your baby's room. Even when the Parent Unit is muted.

#### **Comforting nightlight**

Your baby may still be restless when you first put them to bed. Help soothe and calm your baby to sleep with the warm tranquil glow of the nightlight.