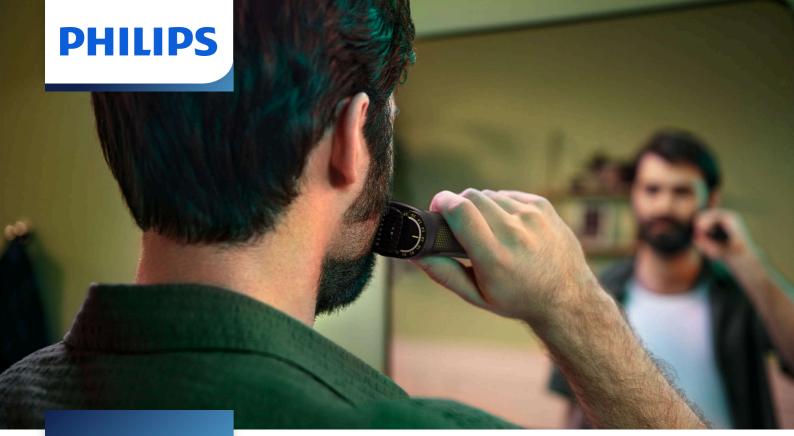

# Stainless steel precision

Precise trim, sharp edges and convenient shave

Craft your personal look with this ultimate grooming set for face, head and body. This combination of our most advanced stainless steel trimmer and OneBlade offers ultimate precision trimming and styling to achieve the style you want.

## Ultimate precision: even trim and sharp edges

- Even trim in one pass
- A trimmer that adjusts to your beard
- OneBlade for clean lines and sharp edges
- Long lasting performance for precise results

## Versatile styling for face, head and body

- Ultimate styling for face, head & body
- Ultimate precision grooming set
- Say goodbye to body hair
- 30% faster hair trimming\*\*
- Trim eyebrows easily and comfortably

## **Quality & Ease of use**

- Trimmer runs 4 weeks on a single charge\*
- Water-resistant for convenient use and easy cleaning
- Always know when it's time to charge

Series 9000 MG9553/15

#### **Precise trim**

Cutting performance: Self-sharpening steel blades, BeardSense technology, OneBlade technology

Precision trimming: Precision trimming comb

Length settings: 27 (0.2 - 20 mm) Precision steps: Up to 0.2 mm