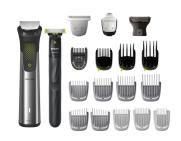

## All-in-One Trimmer

The ultimate grooming kit 20in1: face, head & body

Precision trimming comb

Unique OneBlade technology

MG9553/15

### **Versatile styling**

Styling tools: Steel trimmer, Steel precision trimmer, Body shaver with skin protector, OneBlade handle, OneBlade blade, Extra-wide hair trimmer, Precision trimming comb, 3-7 mm adjustable comb, 9-13 mm adjustable comb, 16-20 mm adjustable comb, 2 body combs, Eyebrow

comb, 2 wide fading hair combs, 4 wide hair combs

Accessories: Large soft pouch with zipper, Cleaning brush, USB-A (adapter not included), OneBlade blade protection cap # of attachments: 20