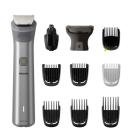

## All-in-One Trimmer

11in1: face, head & body
Self-sharpening steel blades

BeardSense technology

MG5930/15

# One tool, complete styling

For face, hair & body

Craft your personal look with this versatile trimmer, which includes 11 quality tools for styling your face, head and body. Self-sharpening stainless steel blades stay sharp as day one without oiling for a precise trim.

## Versatile styling for face, head and body

- All-in-one for face, head & body
- Get an even trim and sharp edges
- Say goodbye to body hair
- · Your haircut at home
- Trim ear and nose hair easily and comfortably

## **Versatile styling**

Styling tools: Steel trimmer, Nose and ear trimmer, Body shaver with skin protector, 2 stubble combs, 3-7 mm adjustable comb, 3 hair combs, 1 body comb

Accessories: Soft pouch, Cleaning brush, USB-A (adapter not included)

# of attachments: 11