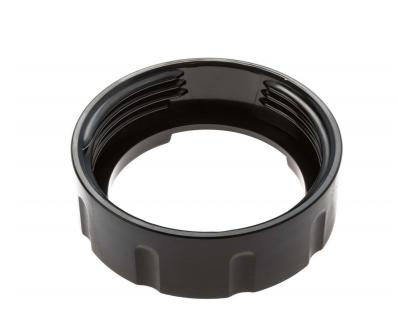

# used for blender unit

Check the specifications for compatibility

match with blender

### Replaceable part

• Fits product types:: HR3752, HR3756

CP6921/01