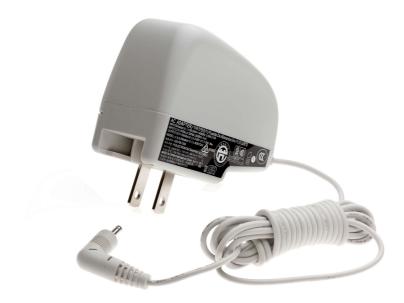

# To connect your breast pump to the mains

Find matching products on the specifications tab

This UNO Power adapter allows you to power your breast pump from the mains current. Combined with the right plug (CRP401/01 for EU or CRP400/01 for UK), the adapter is fit for use.

#### Replaceable part

Fits product types:: SCF302/60, SCF292/31, SCF312/60, SCF312/01, SCF292/13, SCF302/01, SCF292/01, SCF312/13, SCF292/15, SCF302/13

© 2023 Koninklijke Philips N.V. All Rights reserved.