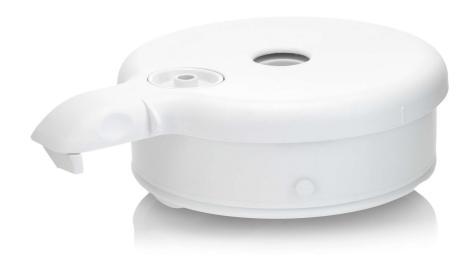

# To cover the jar of your steamer/blender

Find matching products on the specifications tab

This lid for the jar of the Philips Avent combined steamer and blender guarantees the hygienic processing of the ingredients you use for your baby's food. Is your old lid lost or broken? Order a new one here!