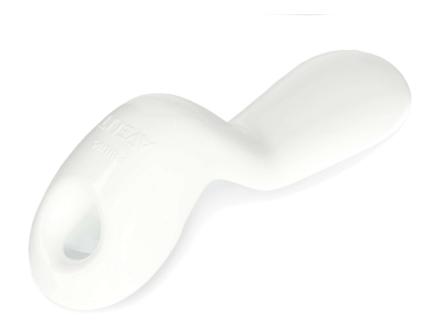

# Adjusts the suction of your breast pump

## Check for compatibility below

The breast pump motor unit learns your desired rhythm after two presses and then repeats the rhythm automatically. The handle allows you to adjust the pressure, so you can find the suction that's right for you.

### **Ease of using Philips spare parts**

• Easily renew your product with original Philips parts

Breast pump handle

Highlights