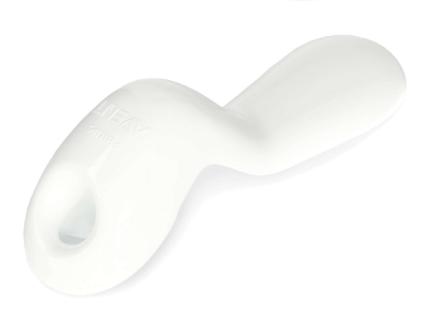

# To make the breast pump diaphragm move.

## Find matching products on the specifications tab

Pushing this handle up and down creates suction. You can control the suction by varying the pressure on the handle.