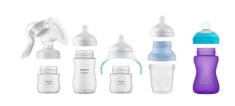

### What is included

Bottle brush: 1 pcs 4oz/125ml Baby Bottle: 2 pcs 9oz/260ml Baby Bottle: 2 pcs Slow Nipple: 2 pcs Fast Nipple: 1 pcs Medium Nipple: 2 pcs ultra soft pacifier 0-6m: 1 pcs 11oz/330ml Baby Bottle: 1 pcs

## **Compatible across the range**

Mix and match our breast pump, bottle and cup parts, and create the product that works for you, when you need it.