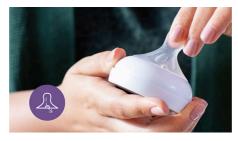

## ultra soft pacifier

The super soft, flexible shield follows the shape of your baby's cheeks, leaving fewer marks and causing less skin irritation, for more comfortable soothing.\*

Newborn Gift Set SCD838/12