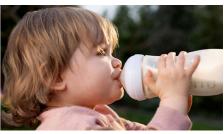

Newborn Gift Set

**Natural Response** 

**5 Bottles** 

ultra soft pacifier

Bottle brush

SCD838/12

# A nipple that works like a breast

This Newborn Gift Set is ideal to start feeding & soothing. With Natural Response Nipple babies can drink at their own rhythm like on the breast, easy to combine breast and bottle feeding. Finding the right nipple is important. See below.