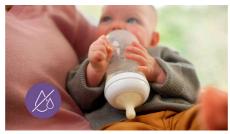

# A nipple that works like a breast

This Newborn Gift Set is ideal to start feeding & soothing. With Natural Response Nipple babies can drink at their own rhythm like on the breast, easy to combine breast and bottle feeding. Finding the right nipple is important. See below.

### Easy to combine breast and bottle feeding

- Natural latch on with breast-shaped nipple
- Nipple releases milk when baby actively drinks