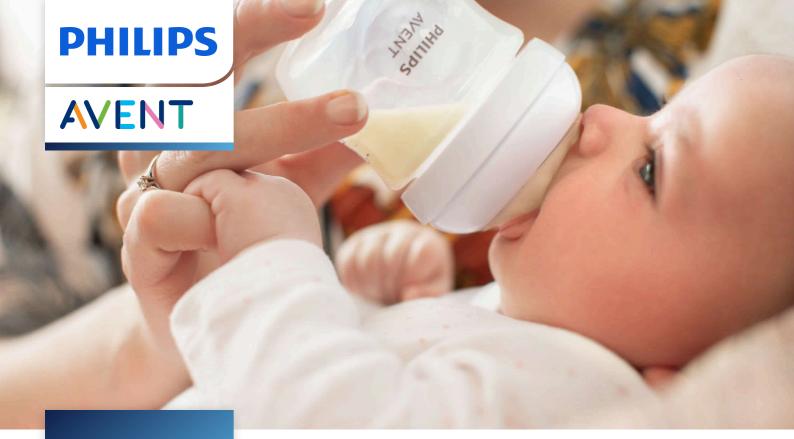

Newborn Gift Set

**Natural Response** 

**5 Bottles** 

ultra soft pacifier

Bottle brush

SCD838/12

### What is included

Bottle brush: 1 pcs 4oz/125ml Baby Bottle: 2 pcs 9oz/260ml Baby Bottle: 2 pcs Slow Nipple: 2 pcs Fast Nipple: 1 pcs Medium Nipple: 2 pcs ultra soft pacifier 0-6m: 1 pcs 11oz/330ml Baby Bottle: 1 pcs