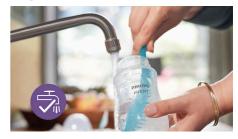

### Simple to use and clean

Wide bottle neck makes filling and cleaning easy. Only a few parts for quick and simple assembly.