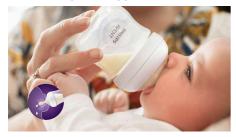

#### **Anti-colic valve**

Anti-colic valve is designed to keep air away from baby's tummy during feeding, to help reduce colic and discomfort.