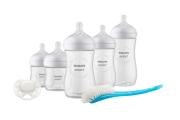

### **Natural Response Nipple**

The Natural Response Nipple works with your baby's natural feeding rhythm, making it easy to combine breast feeding and bottle feeding. The nipple has a unique opening which only releases milk when the baby actively drinks. So when they pause to swallow and breathe, the milk pauses

### **Natural latch on**

The wide, soft and flexible nipple is designed to mimic the shape and feel of a breast, helping baby to latch on and feed comfortably.