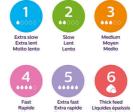

### Finding the right nipple is important

If your newborn baby is consistently not taking enough milk throughout the feeding sessions or has complications in getting milk, switch to a nipple with a higher flow rate. If persistent feeding issues occur, consult a healthcare professional.

### Find the right nipple flow

Every baby feeds differently, and develops at their own pace. We've designed a range of flow rates so you can find the perfect one for your baby and personalize your bottle. All of the Natural Response Nipples are made of soft silicone