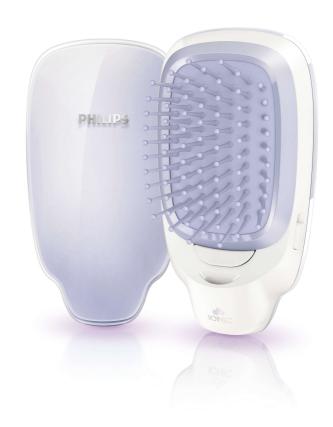

# Easy brush, instant shine

The new Philips Ionic Styling Brush now helps to make your hair smooth and shiny anytime, anywhere with great brushing experience.

## Less hair damage

• Seamless round bristle tip is gentle to hair & scalp

Ionic styling brush HP4585/00

#### **Gentle bristle**

All bristles tips are seamless to avoid scrubbing damage on scalp or hair trapping during usage. The special round ball tip has bigger touching surface so that it's more gentle to vulnerable scalp.

#### **Optimal brush cushion**

The optimally designed bristle cushion enables better force distribution and follows the contours of the head naturally for more convenience and comfort, the brushing experience is still comfortable despite the compact size. Thus, you can easily have a fast but great soothing head massage anytime, anywhere with shiny and smooth hair.

#### **Compact & cute design**

Compact size brush can fit for your make-up pouch and small bags. You may bring it with you always and use it anytime, anywhere. The eye-catching silhouette, seamless shell and cute, feminine touch makes it not only a brush, but an iconic beauty accessory with excellent performance.

#### **Ergonomic shape**

If you're looking for the handle of brush, our advice would be: you don't need a handle using Philips ionic styling brush! Philips always designs around you. The seamless and ergonomically curved shell fits excellently women's hand, ensuring great handling experience.