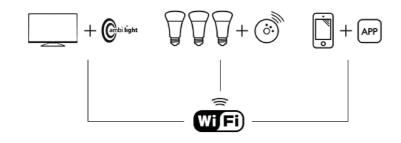

#### **Related Products**

Compatible with: Ambilight TVs 2011 and later, hue Personal Lighting System

Easily choose which hue bulbs in your room do-and which don't-mirror your Ambilight TV experience. Those bulbs not selected to mirror Ambilight return to their pre-set color, or can be adjusted to any color in the hue spectrum.