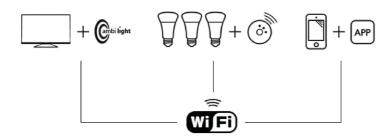

### Philips Ambilight+hue app

Experience Ambilight all around you with Philips Ambilight+hue app. Let your Ambilight TV and hue bulbs 'talk' to each other via the app to enjoy the emotion, power and colour of Ambilight throughout your home. Adjust to suit your style.

#### **Related Products**

Compatible with: Ambilight TVs 2011 and later, hue Personal Lighting System

Easily choose which hue bulbs in your room do—and which don't—mirror your Ambilight TV experience. Those bulbs not selected to mirror Ambilight return to their preset colour, or can be adjusted to any colour in the hue spectrum.