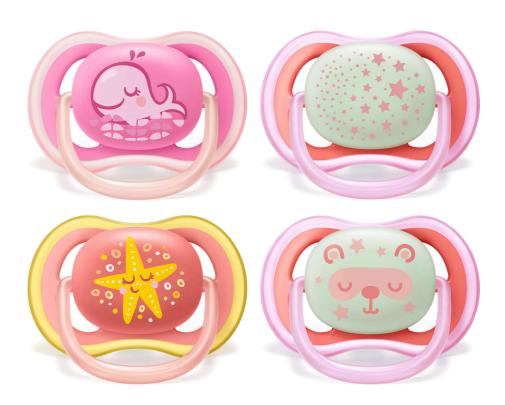

# A light, breathable soother

# Specifications

What is included

ultra air soother: 4 pcs

© 2025 Koninklijke Philips N.V. All Rights reserved.

Specifications are subject to change without notice. Trademarks are the property of Koninklijke Philips N.V. or their respective owners.