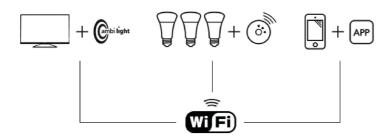

### Philips Ambilight+hue app

Experience Ambilight all around you with Philips Ambilight+hue app. Let your Ambilight TV and hue bulbs 'talk' to each other via the app to enjoy the emotion, power and color of Ambilight throughout your home. Adjust to suit your style.

#### **Related Products**

Compatible with: Ambilight TVs 2011 and later, hue Personal Lighting System

Easily choose which hue bulbs in your room do-and which don't-mirror your Ambilight TV experience. Those bulbs not selected to mirror Ambilight return to their pre-set color, or can be adjusted to any color in the hue spectrum.